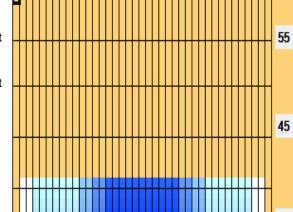

## 2025年3月~4月

Oil Pattern Distance: 41 Feet
Forward Oil Total: 12.3 mL
Forward Boards Crossed: 246 Boards

Reverse Brush Drop: 41 Feet
Reverse Oil Total: 8.4 mL
Reverse Boards Crossed: 168 Boards

Oil Per Board: Volume Oil Total: Total Boards Crossed: **50 uL** 20.7 mL 414 Boards

35

25

| 4 | Start | Stop | Loads | Speed | Crossed | Start | End  | Feet | T.Oil |
|---|-------|------|-------|-------|---------|-------|------|------|-------|
| 1 | 6L    | 6R   | 3     | 10    | 87      | 0.0   | 2.8  | 2.8  | 4350  |
| 2 | 8L    | 8R   | 3     | 10    | 75      | 2.8   | 7.0  | 4.2  | 3750  |
| 3 | 10L   | 10R  | 4     | 10    | 84      | 7.0   | 12.6 | 5.6  | 4200  |
| 4 | 4L    | 4R   | 0     | 14    | 0       | 12.6  | 28.0 | 15.4 | 0     |
| 5 | 3L    | 3R   | 0     | 22    | 0       | 28.0  | 35.0 | 7.0  | 0     |
| 6 | 2L    | 2R   | 0     | 30    | 0       | 35.0  | 41.0 | 6.0  | 0     |