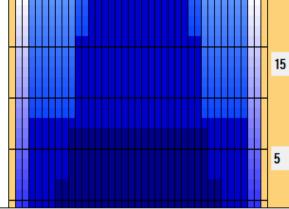

|   | Start | Stop | Loads | Speed | Crossed | Start | End  | Feet  | T.Oil |
|---|-------|------|-------|-------|---------|-------|------|-------|-------|
| 1 | 2L    | 2R   | 0     | 30    | 0       | 41.0  | 36.0 | -5.0  | 0     |
| 2 | 15L   | 15R  | 3     | 18    | 33      | 36.0  | 28.4 | -7.6  | 1650  |
| 3 | 13L   | 13R  | 3     | 18    | 45      | 28.4  | 20.8 | -7.6  | 2250  |
| 4 | 11L   | 11R  | 3     | 18    | 57      | 20.8  | 13.2 | -7.6  | 2850  |
| 5 | 4L    | 4R   | 1     | 18    | 33      | 13.2  | 10.7 | -2.5  | 1650  |
| 6 | 2L    | 2R   | 0     | 18    | 0       | 10.7  | 0.0  | -10.7 | 0     |
|   |       |      |       |       |         |       |      |       |       |