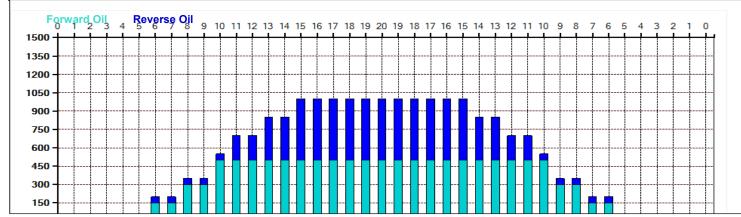

## 2025年3月~4月

Oil Pattern Distance: 41 Feet
Forward Oil Total: 12.3 mL
Forward Boards Crossed: 246 Boards

Reverse Brush Drop: 41 Feet
Reverse Oil Total: 8.4 mL
Reverse Boards Crossed: 168 Boards

Oil Per Board: Volume Oil Total: Total Boards Crossed: **50 uL** 20.7 mL 414 Boards

35

25

| 4 | Start | Stop | Loads | Speed | Crossed | Start | End  | Feet | T.Oil |
|---|-------|------|-------|-------|---------|-------|------|------|-------|
| 1 | 6L    | 6R   | 3     | 10    | 87      | 0.0   | 2.8  | 2.8  | 4350  |
| 2 | 8L    | 8R   | 3     | 10    | 75      | 2.8   | 7.0  | 4.2  | 3750  |
| 3 | 10L   | 10R  | 4     | 10    | 84      | 7.0   | 12.6 | 5.6  | 4200  |
| 4 | 4L    | 4R   | 0     | 14    | 0       | 12.6  | 28.0 | 15.4 | 0     |
| 5 | 3L    | 3R   | 0     | 22    | 0       | 28.0  | 35.0 | 7.0  | 0     |
| 6 | 2L    | 2R   | 0     | 30    | 0       | 35.0  | 41.0 | 6.0  | 0     |

|   | Start | Stop | Loads | Speed | Crossed | Start | End  | Feet  | T.Oil |
|---|-------|------|-------|-------|---------|-------|------|-------|-------|
| 1 | 2L    | 2R   | 0     | 30    | 0       | 41.0  | 36.0 | -5.0  | 0     |
| 2 | 15L   | 15R  | 3     | 18    | 33      | 36.0  | 28.4 | -7.6  | 1650  |
| 3 | 13L   | 13R  | 3     | 18    | 45      | 28.4  | 20.8 | -7.6  | 2250  |
| 4 | 11L   | 11R  | 3     | 18    | 57      | 20.8  | 13.2 | -7.6  | 2850  |
| 5 | 4L    | 4R   | 1     | 18    | 33      | 13.2  | 10.7 | -2.5  | 1650  |
| 6 | 2L    | 2R   | 0     | 18    | 0       | 10.7  | 0.0  | -10.7 | 0     |
|   |       |      |       |       |         |       |      |       |       |